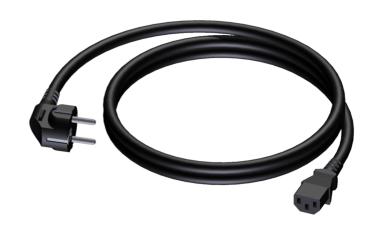

#### Product information:

The CAB495 is cable that is made for connecting mains power from to Euro power sockets. The cable is provided with a schuko power male to a Euro power female connector. The power cable contains 3 conductors with a section of 1.5 mm<sup>2</sup>

#### Components:

· CableType: H07RN-F3G1.5 - Power cable