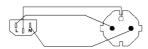

## **CAB495**

### Power cable - schuko male - euro power female - rubber lead - 3 x 1.5 mm<sup>2</sup>

#### Product information:

The CAB495 is cable that is made for connecting mains power from to Euro power sockets. The cable is provided with a schuko power male to a Euro power female connector. The power cable contains 3 conductors with a section of 1.5 mm<sup>2</sup>

Please look for your local regulation to know which type of connector is allowed in your territory.

#### Components:

· CableType: H07RN-F3G1.5 - Power cable



#### Properties:



#### **Product Features:**

Application AV & IT

#### Wiring Diagrams:



# H07RN-F3G1.5 Power cable

This cable is a cable-only used as a production component for PROCAB pre-made cables and is not sold separately or in bulk. Consult the product sheet for detailed information.