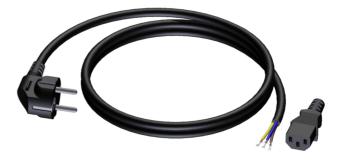

Power cable - schuko male - euro power female - open ended - 3 x 1.5 mm<sup>2</sup>

# Product information:

The Euro power connector can be removed to easily pull the cable through wall tubing. Used Cable type: H05VV-F 3G1.5 - PVC exterior.

Please look for your local regulation to know which type of connector is allowed in your territory.

## Components:

• CableType: H07RN-F3G1.5 - Power cable