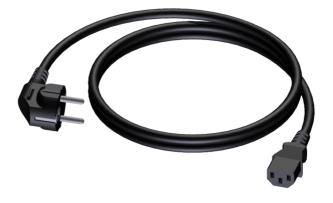

Power cable - schuko male - euro power female - PVC lead - 3 x 1.5 mm<sup>2</sup>

## Product information:

The CAB490 is cable that is made for connecting mains power to a Euro power socket. The cable is provided with a Schuko power male to a Euro power female connector. The power cable contains 3 conductors with a section of 1.5 mm<sup>2</sup> Please look for your local regulation to know which type of connector is allowed in your territory.