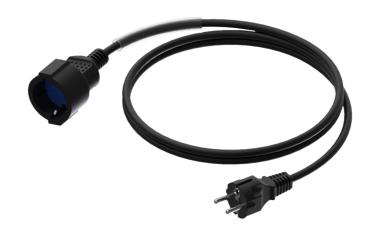

## CAB475-G Power cable - schuko male - schuko female - German - 3 x 1.5

### Product information:

The CAB475-G is an extension power cable schuko male and female connectors. The cable is provided with a female schuko power connector and a male schuko power connector on the other end of the cable. The power cable contains 3 conductors with a section of 1.5 mm<sup>2</sup>