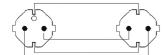

## CAB475-G Power cable - schuko male - schuko female - German - 3 x 1.5

### Product information:

The CAB475-G is an extension power cable schuko male and female connectors. The cable is provided with a female schuko power connector and a male schuko power connector on the other end of the cable. The power cable contains 3 conductors with a section of 1.5 mm<sup>2</sup>

Please look for your local regulation to know which type of connector is allowed in your territory.

### Components:

· CableType: H05VV-F3G1.5 - Power cable



## Properties:



### **Product Features:**

**Application** AV & IT

Rental & MI

### Wiring Diagrams:



### Variants:

- · CAB475/1.5-G German 1.5 meter
- · CAB475/3-G German 3 meter
- · CAB475/5-G German 5 meter
- CAB475/10-G German 10 meter

# H05VV-F3G1.5 Power cable

This cable is a cable-only used as a production component for PROCAB pre-made cables and is not sold separately or in bulk. Consult the product sheet for detailed information.