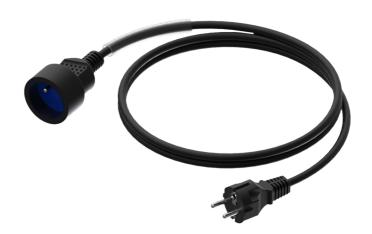

# CAB475-F Power cable - schuko male - schuko female - France - 3 x 1.5 mm²

#### Product information:

The CAB475-F is an extension power cable schuko male and female connectors. The cable is provided with a female schuko power connector and a male schuko power connector on the other end of the cable. The power cable contains 3 conductors with a section of 1.5 mm<sup>2</sup>