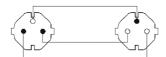

# CAB475-F Power cable - schuko male - schuko female - France - 3 x 1.5 mm²

#### Product information:

The CAB475-F is an extension power cable schuko male and female connectors. The cable is provided with a female schuko power connector and a male schuko power connector on the other end of the cable. The power cable contains 3 conductors with a section of 1.5 mm<sup>2</sup>

Please look for your local regulation to know which type of connector is allowed in your territory.

# Components:

· CableType: H05VV-F3G1.5 - Power cable



### Properties:



#### **Product Features:**

Application

Rental & MI

# Wiring Diagrams:



## Variants:

- · CAB475/1.5-F France 1.5 meter
- · CAB475/3-F France 3 meter
- · CAB475/5-F France 5 meter
- · CAB475/10-F France 10 meter

# H05VV-F3G1.5 Power cable

This cable is a cable-only used as a production component for PROCAB pre-made cables and is not sold separately or in bulk. Consult the product sheet for detailed information.