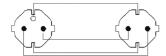

# **CAB465-G**

# Power cable - schuko male - schuko female - German - 3 x 2.5

#### Product information:

The CAB456-F is an extension power cable schuko male and female connectors. The cable is provided with a female schuko power connector and a male schuko power connector on the other end of the cable. The power cable contains 3 conductors with a section of 2.5 mm<sup>2</sup>

Please look for your local regulation to know which type of connector is allowed in your territory.

#### Components:

 CableType: H07RN-F3G2.5 - Power cable - H07RN-F3G2.5 - 3 x 2.5 mm<sup>2</sup> - 13 AWG



### Properties:



#### **Product Features:**

Application

Rental & MI

## Wiring Diagrams:



### Variants:

- · CAB465/1.5-G German 1.5 meter
- · CAB465/3-G German 3 meter
- · CAB465/5-G German 5 meter
- · CAB465/10-G German 10 meter