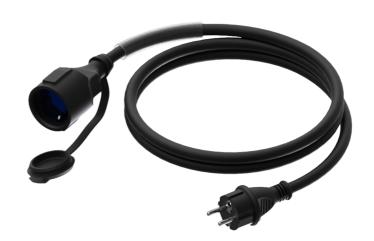

#### Product information:

The CAB456-F is an extension power cable schuko male and female connectors. The cable is provided with a female schuko power connector and a male schuko power connector on the other end of the cable. The power cable contains 3 conductors with a section of 2.5 mm<sup>2</sup>

#### Components:

 CableType: H07RN-F3G2.5 - Power cable - H07RN-F3G2.5 - 3 x 2.5 mm<sup>2</sup> - 13 AWG