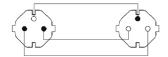

# CAB465-F Power cable - schuko male - schuko female - France - 3 x 2.5 mm²

#### Product information:

The CAB456-F is a extension power cable schuko male and female connectors. The cable is provided with a female schuko power connector and a male schuko power connector on the other end of the cable. The power cable contains 3 conductors with a section of 2.5 mm<sup>2</sup>

Please look for your local regulation to know which type of connector is allowed in your territory.

## Components:

· CableType: H07RN-F3G2.5 - Power cable - H07RN-F 3G2.5 - 3 x 2.5 mm<sup>2</sup> - 13 AWG



### Properties:



#### **Product Features:**

Application

Rental & MI

# Wiring Diagrams:



## Variants:

- · CAB465/1.5-F France 1.5 meter
- · CAB465/3-F France 3 meter
- · CAB465/5-F France 5 meter
- · CAB465/10-F France 10 meter · CAB465/15-F - France - 15 meter
- · CAB465/20-F France 20 meter