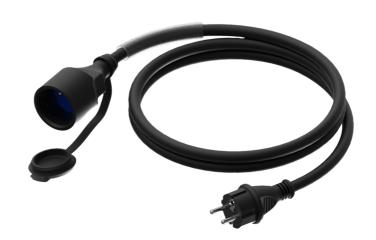

# CAB465-F Power cable - schuko male - schuko female - France - 3 x 2.5 mm²

#### Product information:

The CAB456-F is a extension power cable schuko male and female connectors. The cable is provided with a female schuko power connector and a male schuko power connector on the other end of the cable. The power cable contains 3 conductors with a section of 2.5 mm<sup>2</sup>