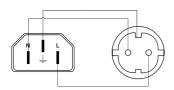

# Power cable - euro power male - schuko power female - German - 3 x 1 5 mm<sup>2</sup>

#### Product information:

The CAB446 is cable that is made for connecting mains power from a Euro power socket to an Schuko power socket. The cable is provided with a Euro power male to a Schuko power female connector. The power cable contains 3 conductors with a section of 1.5 mm<sup>2</sup>

Please look for your local regulation to know which type of connector is allowed in your territory.

#### Components:

· CableType: H07RN-F3G1.5 - Power cable



### Properties:



#### **Product Features:**

Application

Rental & MI

## Wiring Diagrams:



#### Variants:

• CAB446/1.5-G - 1,5 meter

# H07RN-F3G1.5 Power cable

This cable is a cable-only used as a production component for PROCAB pre-made cables and is not sold separately or in bulk. Consult the product sheet for detailed information.