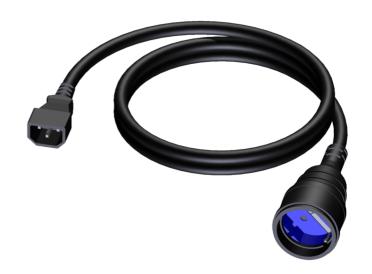

#### Product information:

The CAB446 is cable that is made for connecting mains power from a Euro power socket to an Schuko power socket. The cable is provided with a Euro power male to a Schuko power female connector. The power cable contains 3 conductors with a section of 1.5 mm<sup>2</sup>