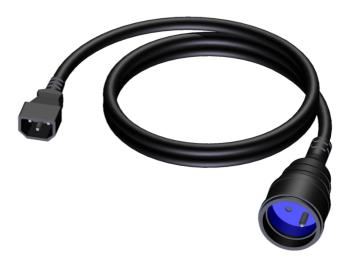

Euro power male to schuko power female - French type connector

# Product information:

The CAB446 is cable that is made for connecting mains power from a Euro power socket to an Schuko power socket. The cable is provided with a Euro power male to a Schuko power female connector. The power cable contains 3 conductors with a section of 1.5 mm<sup>2</sup>