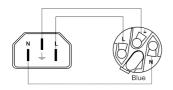

# Power cable - euro power male - powerCON power-in - 3 x 1.5

#### Product information:

The CAB444 is cable that is made for connecting mains power from a Euro power socket to an powerCON socket. The cable is provided with a Euro power male to a blue powerCON NAC3FCA connector. The power cable contains 3 conductors with a section of 1.5 mm<sup>2</sup>

## Components:

- · CableType: H07RN-F3G1.5 Power cable
- · Connector: NAC3FCA Lockable cable connector, power-in



#### Certification:



# Properties:



## **Product Features:**

Application

Rental & MI

## Wiring Diagrams:



#### Variants:

• CAB444/1.5 - 1,5 meter

# H07RN-F3G1.5 Power cable

This cable is a cable-only used as a production component for PROCAB pre-made cables and is not sold separately or in bulk. Consult the product sheet for detailed information.