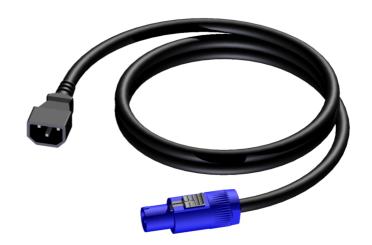

#### Product information:

The CAB444 is cable that is made for connecting mains power from a Euro power socket to an powerCON socket. The cable is provided with a Euro power male to a blue powerCON NAC3FCA connector. The power cable contains 3 conductors with a section of 1.5 mm<sup>2</sup>

## Components:

- · CableType: H07RN-F3G1.5 Power cable
- · Connector: NAC3FCA Lockable cable connector, power-in

#### Variants:

• CAB444/1.5 - 1,5 meter