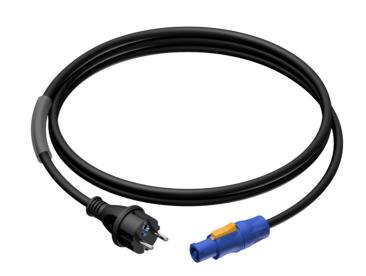

#### Product information:

The CAB442 is cable that is made for connecting mains power to powerCON socket. The cable is provided with a schuko power male to a blue powerCON Neutrik NAC3FCA connector. The power cable contains 3 conductors with a section of 2.5 mm<sup>2</sup>.

## Components:

- CableType: H07RN-F3G2.5 Power cable H07RN-F3G2.5 3 x 2.5 mm<sup>2</sup> - 13 AWG
- Connector: NAC3FCA Lockable cable connector, power-in