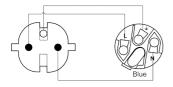

# Power cable - schuko male - powerCON power-out - 3 x 2.5 mm²

#### Product information:

The CAB442 is cable that is made for connecting mains power to powerCON socket. The cable is provided with a schuko power male to a blue powerCON Neutrik NAC3FCA connector. The power cable contains 3 conductors with a section of 2.5 mm<sup>2</sup>.

Please look for your local regulation to know which type of connector is allowed in your territory.

## Components:

- CableType: H07RN-F3G2.5 Power cable H07RN-F3G2.5 3 x 2.5 mm<sup>2</sup> - 13 AWG
- Connector: NAC3FCA Lockable cable connector, power-in



### Certification:



## Properties:



## **Product Features:**

Application

Rental & MI

## Wiring Diagrams:



#### Variants:

CAB442/5 - 5 meter