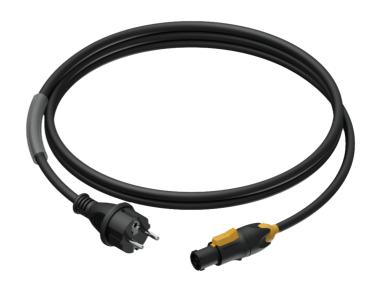

## Product information:

The CAB433 is a cable that is made for connecting mains power to a powerCON True1 sockets. The cable is provided with a schuko power male connector and a true 1 male NAC3FXW female connector.