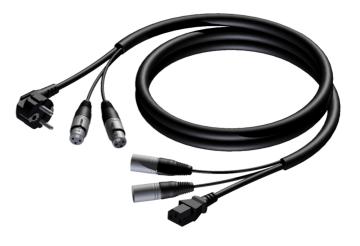

CAB405 Schuko power male & 2 x XLR female - euro power female & 2 x XLR male - 3 x 1.5 mm<sup>2</sup>

## Product information:

The CAB405 is a cable that combines power and balanced audio signals in just one wire to maximize the convenience of a mobile installation. The cable is provided with a schuko power male & amp; 2x XLR female connectors on one side and a Euro power connector & amp; 2x XLR male connectors on the other side. The inner power cable contains 3 conductors with a section of 1.5 mm<sup>2</sup>.