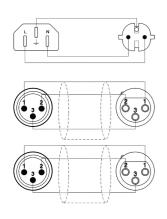

nce of a mobile installation. The cable is provided with a schuko power male & amp; 2x XLR female connectors on one side and a Euro power connector & amp; 2x XLR male connectors on the other side. The inner power cable contains 3 conductors with a section of 1.5 mm<sup>2</sup>.

Please look for your local regulation to know which type of connector is allowed in your territory.

## Components:

- Connector: VC3FX Cable connector 3-pin xlr female
- Connector: VC3MX Cable connector 3-pin xlr male
- CableType: PAC55 Power & 2 x balanced signal cable 3 x 1.5 mm<sup>2</sup> & 2 pairs x 0,16 mm<sup>2</sup> - 16 AWG & 25 AWG



## **Product Features:**

| Application | AV & IT      |
|-------------|--------------|
|             | Rental & MI  |
| Series      | Basic Series |

## Wiring Diagrams: