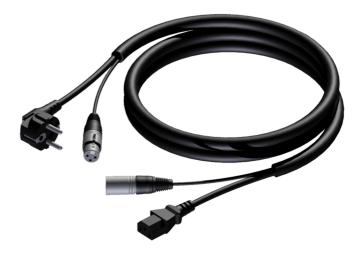

Schuko power male & XLR female - euro power female & XLR male - 3 x 2.5 mm<sup>2</sup>

## Product information:

The CAB402 is a cable that combines power and balanced audio signals in just one wire to maximize the convenience of powered speakers. The cable is provided with a schuko power male & amp; XLR female connector on one side and a Euro power connector & amp; XLR male connector on the other side. The inner power cable contains 3 conductors with a section of 2.5 mm<sup>2</sup>