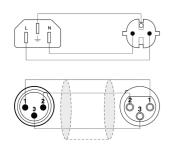

o maximize the convenience of powered speakers. The cable is provided with a schuko power male & amp; XLR female connector on one side and a Euro power connector & amp; XLR male connector on the other side. The inner power cable contains 3 conductors with a section of 2.5 mm<sup>2</sup>

Please look for your local regulation to know which type of connector is allowed in your territory.

## Components:

- CableType: PAC52 Power & balanced signal cable 3 x 2.5 mm<sup>2</sup> & 2 x 0,125 mm<sup>2</sup> - 13 AWG & 26 AWG
- Connector: VC3FX Cable connector 3-pin xlr female
- Connector: VC3MX Cable connector 3-pin xlr male



## **Product Features:**

| Application | AV & IT      |
|-------------|--------------|
|             | Rental & MI  |
| Series      | Basic Series |

## Wiring Diagrams: