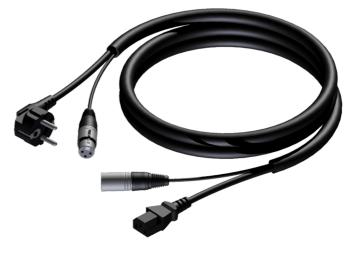

## Product information:

The CAB400 is a cable that combines power and balanced audio signals in just one wire to maximize the convenience of powered speakers. The cable is provided with a Schuko power male & amp; XLR female connector on one side and a Euro power connector & amp; XLR male connector on the other side. The inner power cable contains 3 conductors with a section of 1.0 mm<sup>2</sup>