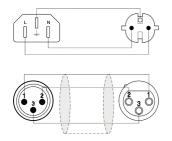

maximize the convenience of powered speakers. The cable is provided with a Schuko power male & amp; XLR female connector on one side and a Euro power connector & amp; XLR male connector on the other side. The inner power cable contains 3 conductors with a section of 1.0 mm<sup>2</sup>

Please look for your local regulation to know which type of connector is allowed in your territory.



#### Components:

- CableType: PAC50 Power & balanced signal cable 3 x 1.0 mm<sup>2</sup> & 2 x 0,125 mm<sup>2</sup> - 17 AWG & 26 AWG
- Connector: VC3MX Cable connector 3-pin xlr male
- Connector: VC3FX Cable connector 3-pin xlr female

## **Product Features:**

| Application | AV & IT      |
|-------------|--------------|
|             | Rental & MI  |
| Series      | Basic Series |

# Wiring Diagrams: