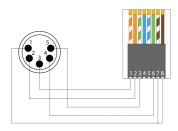

duction applications
- Easily reduce additional cabling costs
- · Heavy-duty molded housing

## Product information:

The BSP805M is a 5-pin XLR male to RJ45 straight adapter. This adapter can transform the connection of an XLR cable (as used for DMX lighting control) to RJ45 ideal for installation or production applications. This adapter reduces additional cabling costs, especially when CAT networking cables are standard available in buildings. Built with a heavy-duty molded housing it is a must for every toolkit.

Allows the use of standard CAT5E (or better) networking cables for DMX signal transmissions.





## **Product Features:**

| Application | AV & IT        |
|-------------|----------------|
|             | Rental & MI    |
| Series      | Connect Series |

## Wiring Diagrams: