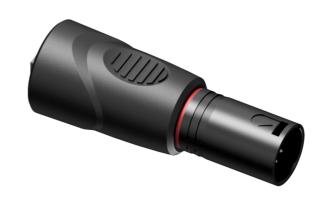

## Product information:

The BSP805M is a 5-pin XLR male to RJ45 straight adapter. This adapter can transform the connection of an XLR cable (as used for DMX lighting control) to RJ45 ideal for installation or production applications. This adapter reduces additional cabling costs, especially when CAT networking cables are standard available in buildings. Built with a heavy-duty molded housing it is a must for every toolkit.