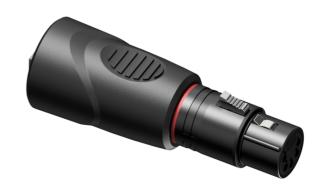

## Product information:

The BSP805F is a 5-pin XLR female to RJ45 straight adapter. This adapter can transform the connection of an XLR cable (as used for DMX lighting control) to RJ45 ideal for installation or production applications. This adapter reduces additional cabling costs, especially when CAT networking cables are standard available in buildings. Built with a heavy-duty molded housing it is a must for every toolkit.