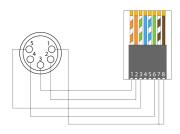

ction applications
- Easily reduce additional cabling costs
- · Heavy-duty molded housing

## Product information:

The BSP805F is a 5-pin XLR female to RJ45 straight adapter. This adapter can transform the connection of an XLR cable (as used for DMX lighting control) to RJ45 ideal for installation or production applications. This adapter reduces additional cabling costs, especially when CAT networking cables are standard available in buildings. Built with a heavy-duty molded housing it is a must for every toolkit.

Allows the use of standard CAT5E (or better) networking cables for DMX signal transmissions.





## **Product Features:**

| Application | AV & IT        |
|-------------|----------------|
|             | Rental & MI    |
| Series      | Connect Series |

## Wiring Diagrams: