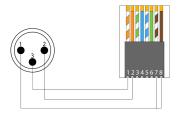

-pin XLR male to RJ45

#### Highlights:

- · Ideal for installation or production applications
- Easily reduce additional cabling costs
- Heavy-duty molded housing

## Product information:

The BSP803M is a 3-pin XLR male to RJ45 straight adapter. This adapter can transform the connection of an XLR cable (as used for DMX lighting control) to RJ45 ideal for installation or production applications. This adapter reduces additional cabling costs, especially when CAT networking cables are standard available in buildings. Built with a heavy-duty molded housing it is a must for every toolkit.

Allows the use of standard CAT5E (or better) networking cables for DMX signal transmissions.





#### **Product Features:**

Application

AV & IT

Series

Rental & MI

Connect Series

## Wiring Diagrams: