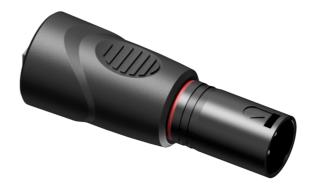

# BSP803M Adapter - 3-pin XLR male to RJ45

## Product information:

The BSP803M is a 3-pin XLR male to RJ45 straight adapter. This adapter can transform the connection of an XLR cable (as used for DMX lighting control) to RJ45 ideal for installation or production applications. This adapter reduces additional cabling costs, especially when CAT networking cables are standard available in buildings. Built with a heavy-duty molded housing it is a must for every toolkit.