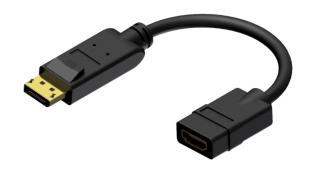

# Displayport (Male) to HDMI (Female) adapter - 0.2 m

## Highlights:

- · DisplayPort to HDMI adapter
- DisplayPort 20 pin Male HDMI 19 pin Female
- DisplayPort 1.1 and High speed HDMI compliant
- Locking DisplayPort connector
- · ESD protected
- Supports resolutions up to 1920 x 1200 / 1080p

#### Product information:

The BSP510 is an ideal solution for adapting a DisplayPort output of a laptop so that it may be connected to a projector or TV that accepts an HDMI input. The adapter can carry the digital audio and video signal up to 1920x1200 PC resolutions to 1080p for HDTV's.